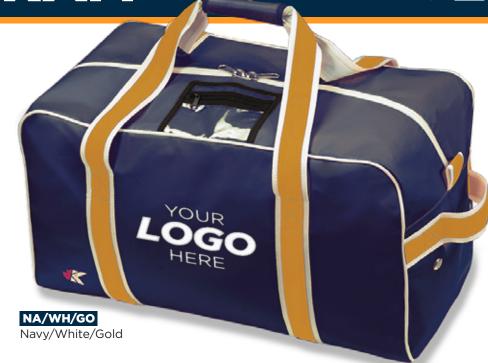

## PVC TEAM HOCKEY BAG

### **Fabric**

750g, PVC-Coated Polyester

### **Product Features**

- 4 Side Ventilation Grommets
- PVC Wrapped Handle
- Internal Utility Pocket
- Clear I.D. Window
- Top Centre Opening

BL/WH/RE

BL/WH/BK

BL/WH/GO

NA/WH/RE

NA/WH/NA

Black/White/Red Black/White/Black Black/White/Gold Navy/White/Red Navy/White/Navy

### **Available in 3 sizes**

\*Direct Embroidery Logo (Maximum 8" logo size), under 60,000 stitches.

HBPVC28

**28"** × **15"**(W) × **15"**(H)

\$90\*

PRICE INCLUDES 1 LOGO

ADDITIONAL \$12\*
LOGOS \$12\*

HBPVC31