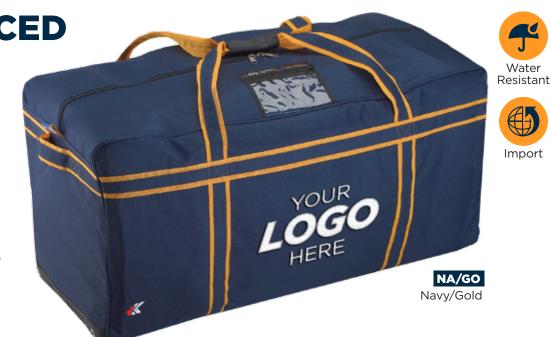

# PROGRA

**TEL:** 1-888-898-5623 KobeSportswear.com

REINFORCED **TEAM HOCKEY BAG** 

### **Fabric**

1200 Denier Polyester, **PVC-Coated** 

### **Product Features**

- Leather Wrapped Handle
- Internal Skate Pockets
- Clear I.D. Window
- Top Centre Opening
- Durable PVC Bottom
- Multiple Decoration Locations

BL/GO Black/Orange Black/Gold

NA/RE

Navy/Red

Available in 3 sizes

\*Direct Embroidery Logo (Maximum 8" logo size), under 60,000 stitches.

**RTB1230** 

**30"** × **15"**(W) × **15"**(H)

**PRICE INCLUDES 1 LOGO** 

ADDITIONAL SA

**RTB1236** 